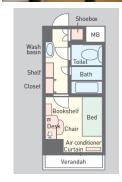

#### 2. Facilities & Equipment

. Students do not need to buy or bring their own furniture because necessary fixtures and furniture for daily life are provided, which saves you the cost of moving. Each room is furnished with <u>a bed, desk, chair, air-conditioner, IP telephone, bookshelf, closet or chest, and lamp.</u> Each room has 24 hour dedicated Internet connection. Also, IP telephone in each room will help you to save the phone bill.

#### 3. Common Facilities

•Our dorm has many common facilities. You can use not only the dining room, kitchen, big bath, laundry room and private shower room but also the electric appliances such as a vacuum cleaner and an iron.

\*\* Actual equipment may differ from the images.