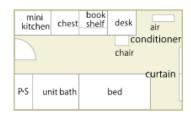

#### 2. Facilities & Equipment

. Students do not need to buy or bring their own furniture because necessary fixtures and furniture for daily life are provided, which saves you the cost of moving. Each room is furnished with <u>a bed, desk, chair, air-conditioner, IP telephone, bookshelf, closet or chest, and lamp.</u> Each room has 24 hour dedicated Internet connection. Also, IP telephone in each room will help you to save the phone bill.

\*\* Actual equipment may differ from the images.