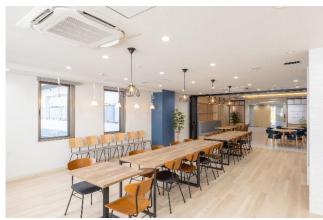

#### 3. Common Facilities

•Our dorm has many common facilities. You can use not only the dining room, kitchen, big bath, laundry room and private shower room but also the electric appliances such as a vacuum cleaner and an iron.

\*\* Actual equipment may differ from the images.