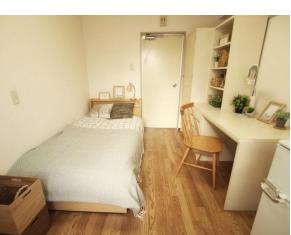

#### 2. Facilities & Equipment

. Students do not need to buy or bring their own furniture because necessary fixtures and furniture for daily life are provided, which saves you the cost of moving. Each room is furnished with <u>a bed, desk, chair, air-conditioner, IP telephone, bookshelf, closet or chest, and lamp.</u> Each room has 24 hour dedicated Internet connection. Also, IP telephone in each room will help you to save the phone bill.

#### 3. Common Facilities

•Our dorm has many common facilities. You can use not only the dining room, kitchen, big bath, laundry room and private shower room but also the electric appliances such as a vacuum cleaner and an iron.

\*\* Actual equipment may differ from the images.