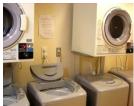

#### 3. Common Facilities

•Our dorm has many common facilities. You can use not only the dining room, kitchen, big bath, laundry room and private shower room but also the electric appliances such as a vacuum cleaner and an iron.