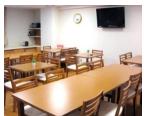

#### 1. Daily Meals

•Each dormitory has a kitchen, and homemade breakfast and supper are provided everyday (Except Sundays, National Holidays, the 5<sup>th</sup> Saturday, Summer Holiday and Winter Holiday) to support health of busy student's. You can save time for cooking and washing dishes. You will enjoy fresh meals using your time effectively! You can choose Japanese or Western menu for breakfast.

#### 3. Common Facilities

•Our dorm has many common facilities. You can use not only the dining room, kitchen, big bath, laundry room and private shower room but also the electric appliances such as a vacuum cleaner and an iron.