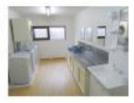

#### 3. Common Facilities

•Our dorm has many common facilities. You can use not only the dining room, kitchen, big bath, laundry room and private shower room but also the electric appliances such as a vacuum cleaner and an iron.

\*\* Actual equipment may differ from the images.