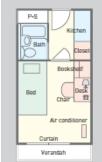

#### 2. Facilities & Equipment

. Students do not need to buy or bring their own furniture because necessary fixtures and furniture for daily life are provided, which saves you the cost of moving. Each room is furnished with <u>a bed, desk, chair, air-conditioner, IP telephone, bookshelf, closet or chest, and lamp.</u> Each room has 24 hour dedicated Internet connection. Also, IP telephone in each room will help you to save the phone bill.