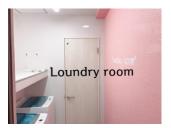

#### 3. Common Facilities

•Our dorm has many common facilities. You can use not only the dining room, kitchen, big bath, laundry room and private shower room but also the electric appliances such as a vacuum cleaner and an iron.

\*\* Actual equipment may differ from the images.