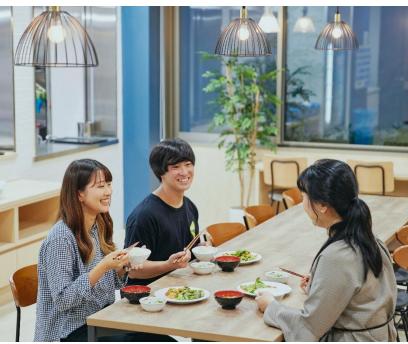

#### 1. Daily Meals

•Each dormitory has a kitchen, and homemade breakfast and supper are provided everyday (Except Sundays, National Holidays, the 5<sup>th</sup> Saturday, Summer Holiday and Winter Holiday) to support health of busy student's. You can save time for cooking and washing dishes. You will enjoy fresh meals using your time effectively! You can choose Japanese or Western menu for breakfast.

\*\*Last order time for breakfast is 15minutes before the closing time, and that for dinner is 30minutes before the closing time.

\*\*Attention: It's not possible to respond to your personal requests according to your allergy or religious restriction. Vegetarian / religious menu such as halal are not available.