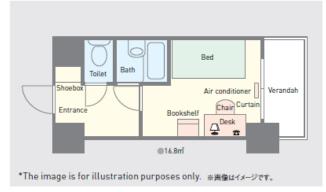

## **Hosei University Komagome Dormitory**

Access: Approximately 5 minutes walk from "Komagome" Station of Tokyo metoro nanboku Line

Address: 3-16-19, Komagome, Toshima-ku, Tokyo, 170-0003

Room size: 16.80m<sup>2</sup> / Capacity: 102people

\*\* Actual equipment may differ from the images.