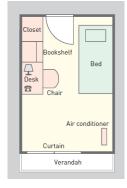

#### 2. Facilities & Equipment

. Students do not need to buy or bring their own furniture because necessary fixtures and furniture for daily life are provided, which saves you the cost of moving. Each room is furnished with <u>a bed, desk, chair, air-conditioner, IP telephone, bookshelf, closet or chest, and lamp.</u> Each room has 24 hour dedicated Internet connection. Also, IP telephone in each room will help you to save the phone bill.

\*\* Actual equipment may differ from the images.